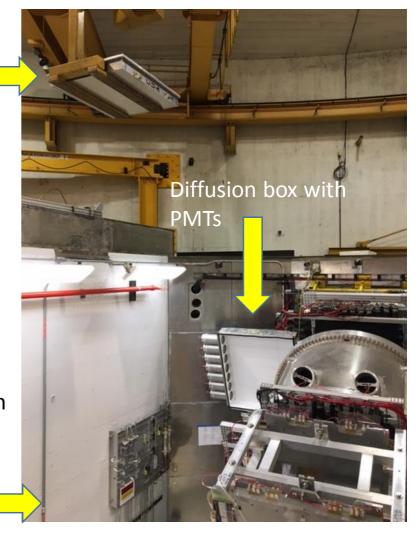

SP-15 aerogel tray moving out

SP-11 aerogel tray sitting on the floor of the detector enclosure (not visible here)