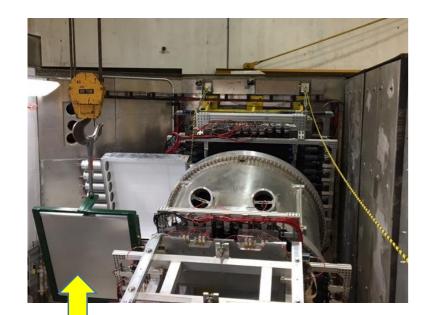

SP-15 aerogel tray moving out

SP-11 aerogel tray sitting on the floor of the detector enclosure (not visible here)