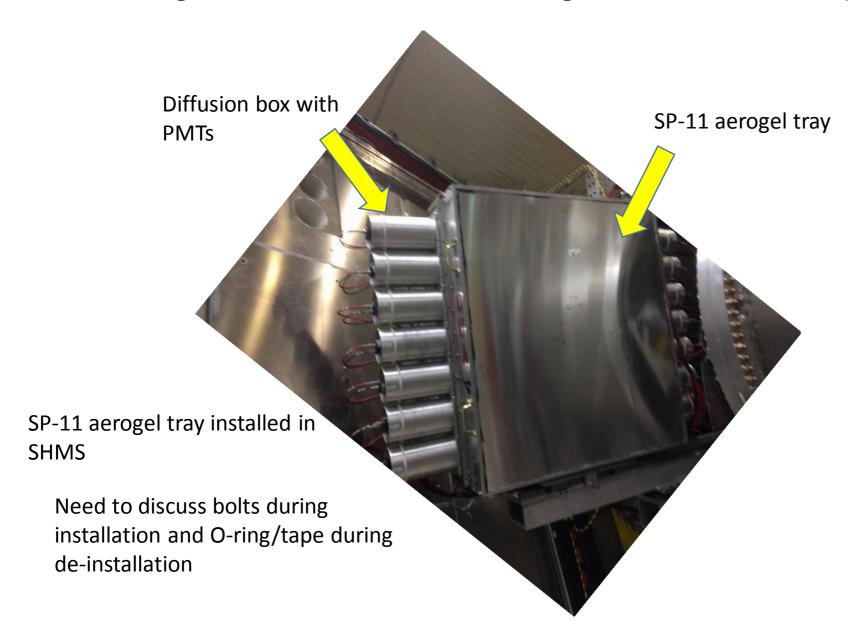

## SHMS Aerogel Cherenkov Detector: Change of refractive index (6/6/17)

SP-11 aerogel tray at 18 degree angle - all tiles ok.