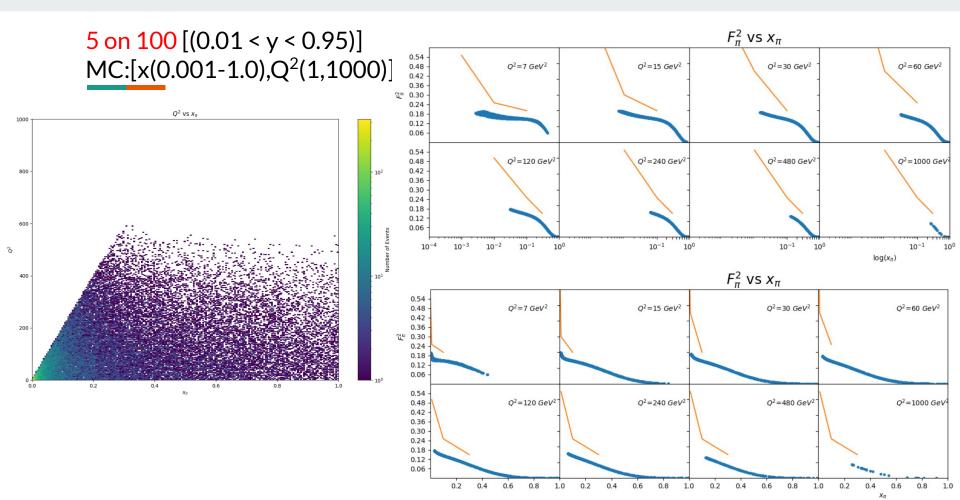

## **ElC meson structure** May 11th, 2020

**Richard Trotta** 

1000

800

600

400 -

200 -

5

-t

05

-t

## Хп

100

1.0

| Action Items                                          |          |    |                               |
|-------------------------------------------------------|----------|----|-------------------------------|
| Method for distiguishing decay products               | ON-GOING |    |                               |
| Analyzer plugin for physics variables (e.g. smearing) | TODO     |    |                               |
| mesonMC for sigma final states                        | TODO     |    |                               |
| Include additional pion SF models                     | TODO     |    |                               |
| Impliment virtual detectors                           | ON-GOING |    |                               |
| Determine detection fractions                         | ON-GOING | -> | Proton, DONE<br>Neutron, DONE |
| Temple Meeting                                        | DONE     |    | Lambda, TODO                  |