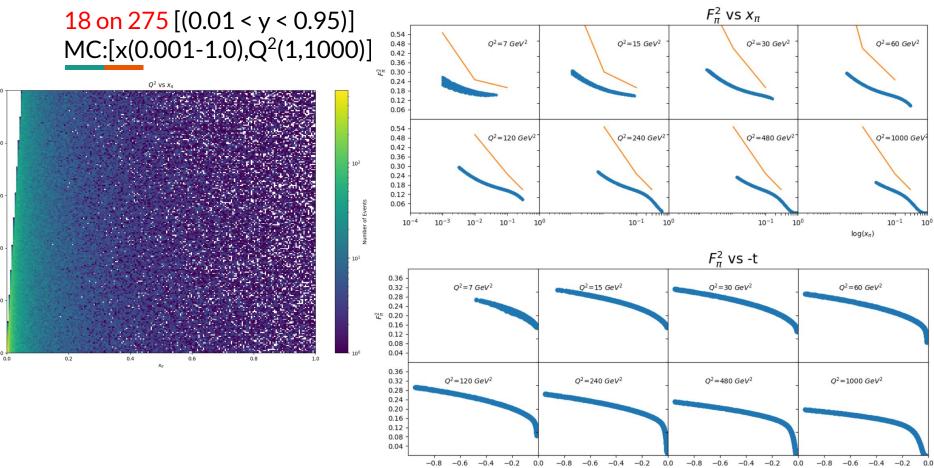

-t

05

-t

## Хп

100

1.0

| Action Items                                          |          |    |                               |
|-------------------------------------------------------|----------|----|-------------------------------|
| Method for distiguishing decay products               | ON-GOING |    |                               |
| Analyzer plugin for physics variables (e.g. smearing) | TODO     |    |                               |
| mesonMC for sigma final states                        | TODO     |    |                               |
| Include additional pion SF models                     | TODO     |    |                               |
| Impliment virtual detectors                           | ON-GOING |    |                               |
| Determine detection fractions                         | ON-GOING | -> | Proton, DONE<br>Neutron, DONE |
| Temple Meeting                                        | DONE     |    | Lambda, TODO                  |