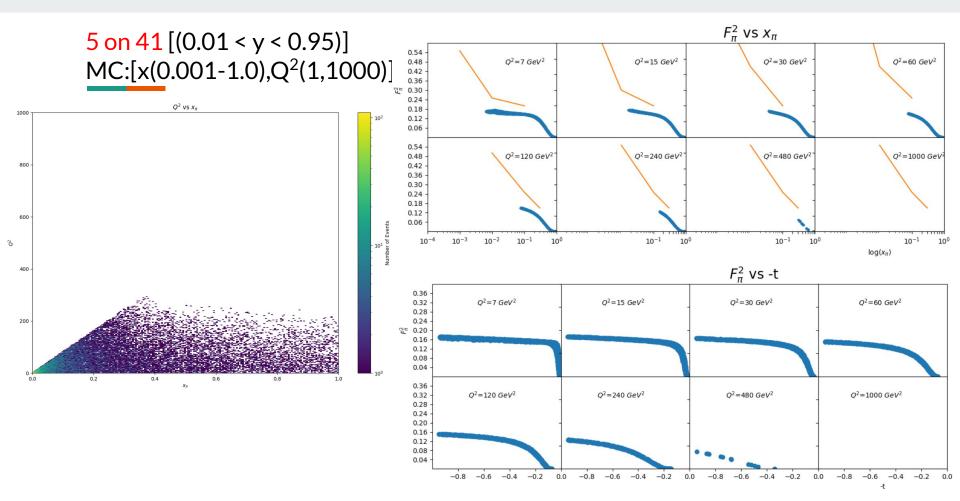

-t

05

-t

## Хп

100

1.0

| Action Items                                          |          |    |                               |
|-------------------------------------------------------|----------|----|-------------------------------|
| Method for distiguishing decay products               | ON-GOING |    |                               |
| Analyzer plugin for physics variables (e.g. smearing) | TODO     |    |                               |
| mesonMC for sigma final states                        | TODO     |    |                               |
| Include additional pion SF models                     | TODO     |    |                               |
| Impliment virtual detectors                           | ON-GOING |    |                               |
| Determine detection fractions                         | ON-GOING | -> | Proton, DONE<br>Neutron, DONE |
| Temple Meeting                                        | DONE     |    | Lambda, TODO                  |