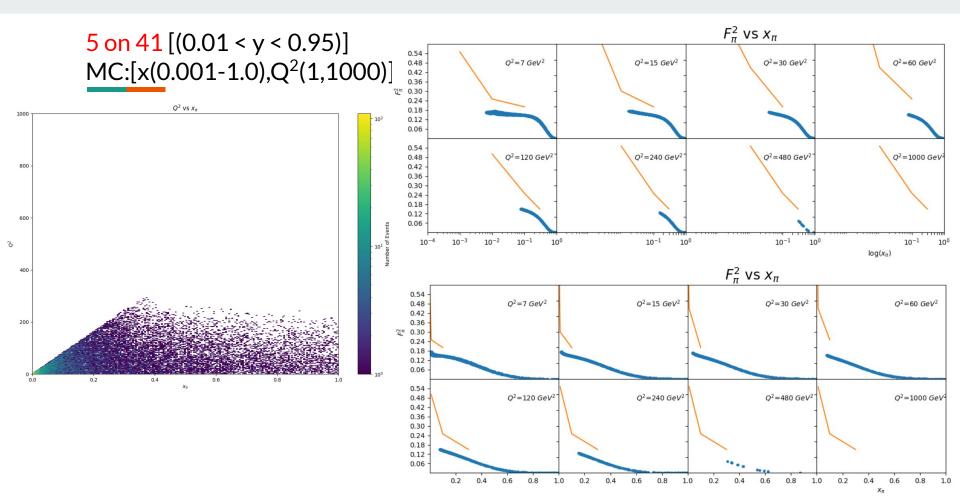

## **ElC meson structure** May 11th, 2020

**Richard Trotta** 

1000

800

600

400 -

200 -

5

-t

05

-t

## Хп

100

1.0

| Action Items                                          |          |    |                               |
|-------------------------------------------------------|----------|----|-------------------------------|
| Method for distiguishing decay products               | ON-GOING |    |                               |
| Analyzer plugin for physics variables (e.g. smearing) | TODO     |    |                               |
| mesonMC for sigma final states                        | TODO     |    |                               |
| Include additional pion SF models                     | TODO     |    |                               |
| Impliment virtual detectors                           | ON-GOING |    |                               |
| Determine detection fractions                         | ON-GOING | -> | Proton, DONE<br>Neutron, DONE |
| Temple Meeting                                        | DONE     |    | Lambda, TODO                  |