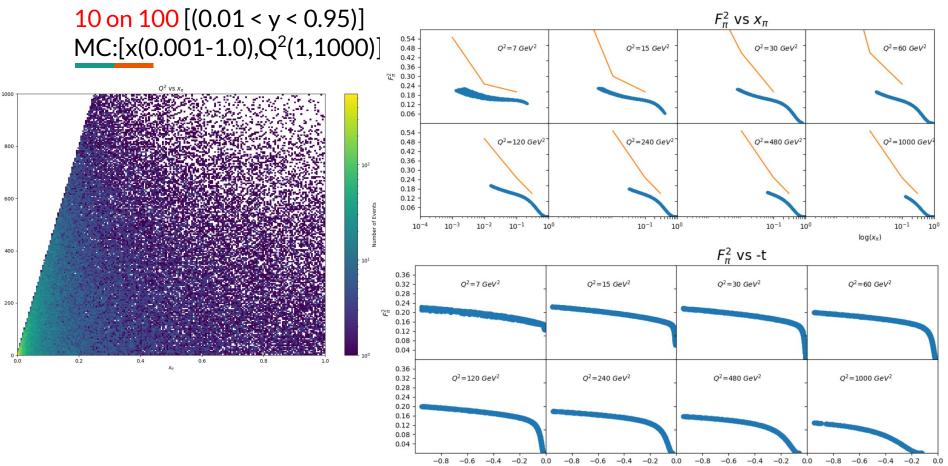

-t

05

-t

## Хп

100

1.0

| Action Items                                          |          |    |                               |
|-------------------------------------------------------|----------|----|-------------------------------|
| Method for distiguishing decay products               | ON-GOING |    |                               |
| Analyzer plugin for physics variables (e.g. smearing) | TODO     |    |                               |
| mesonMC for sigma final states                        | TODO     |    |                               |
| Include additional pion SF models                     | TODO     |    |                               |
| Impliment virtual detectors                           | ON-GOING |    |                               |
| Determine detection fractions                         | ON-GOING | -> | Proton, DONE<br>Neutron, DONE |
| Temple Meeting                                        | DONE     |    | Lambda, TODO                  |