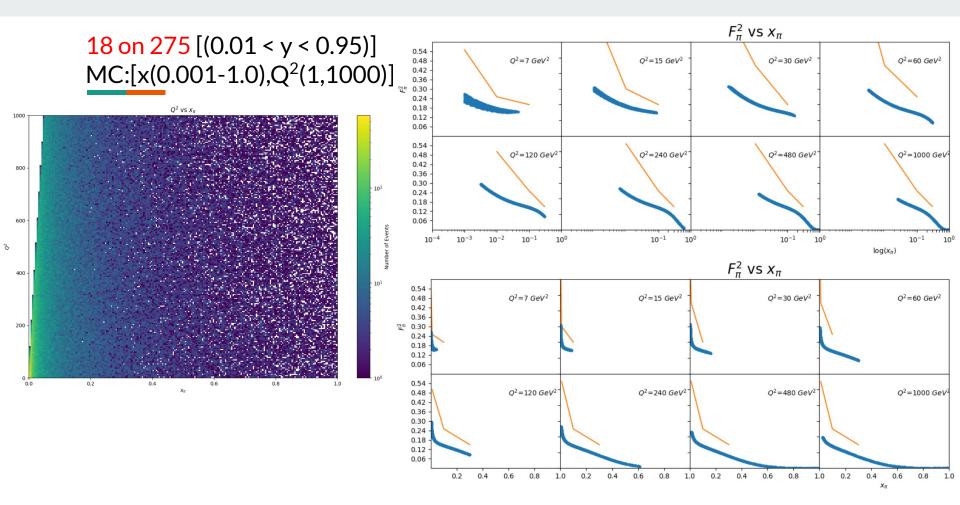

## **ElC meson structure** May 11th, 2020

**Richard Trotta** 

1000

800

600

400 -

200 -

5

-t

05

-t

## Хп

100

1.0

| Action Items                                          |          |    |                               |
|-------------------------------------------------------|----------|----|-------------------------------|
| Method for distiguishing decay products               | ON-GOING |    |                               |
| Analyzer plugin for physics variables (e.g. smearing) | TODO     |    |                               |
| mesonMC for sigma final states                        | TODO     |    |                               |
| Include additional pion SF models                     | TODO     |    |                               |
| Impliment virtual detectors                           | ON-GOING |    |                               |
| Determine detection fractions                         | ON-GOING | -> | Proton, DONE<br>Neutron, DONE |
| Temple Meeting                                        | DONE     |    | Lambda, TODO                  |