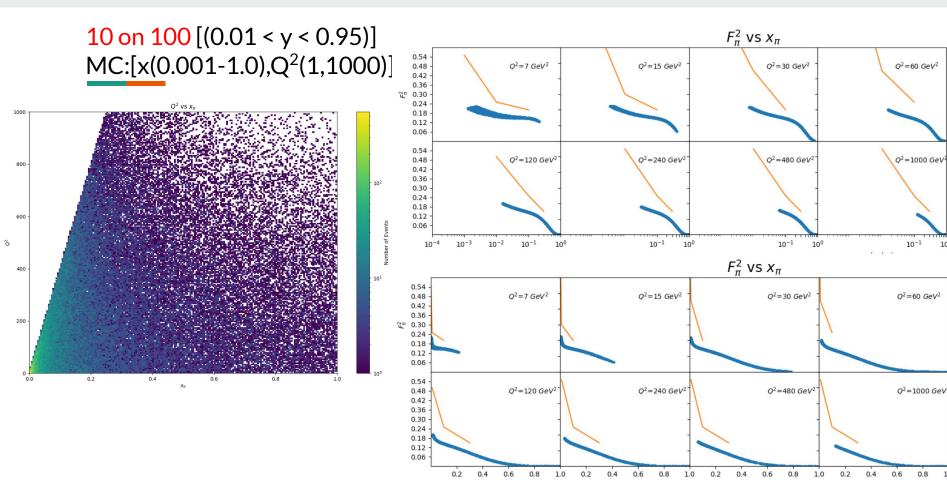

## **ElC meson structure** May 11th, 2020

**Richard Trotta** 

1000

800

600

400 -

200 -

5

-t

05

-t

## Хп

100

1.0

| Action Items                                          |          |    |                               |
|-------------------------------------------------------|----------|----|-------------------------------|
| Method for distiguishing decay products               | ON-GOING |    |                               |
| Analyzer plugin for physics variables (e.g. smearing) | TODO     |    |                               |
| mesonMC for sigma final states                        | TODO     |    |                               |
| Include additional pion SF models                     | TODO     |    |                               |
| Impliment virtual detectors                           | ON-GOING |    |                               |
| Determine detection fractions                         | ON-GOING | -> | Proton, DONE<br>Neutron, DONE |
| Temple Meeting                                        | DONE     |    | Lambda, TODO                  |