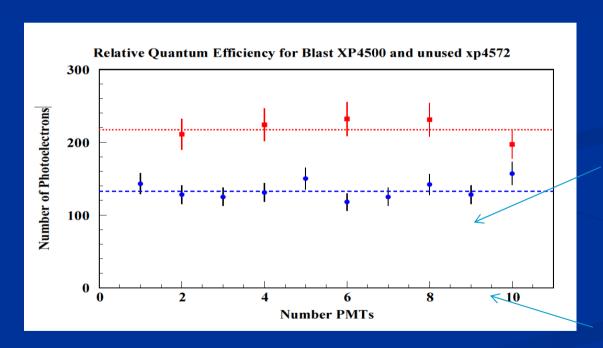

## Quantum Efficiency Testing

Puzzling ~40% decrease in QE between BLAST and HMS tubes.

Spare HMS PMTs randomly selected

**BLAST PMTs** 