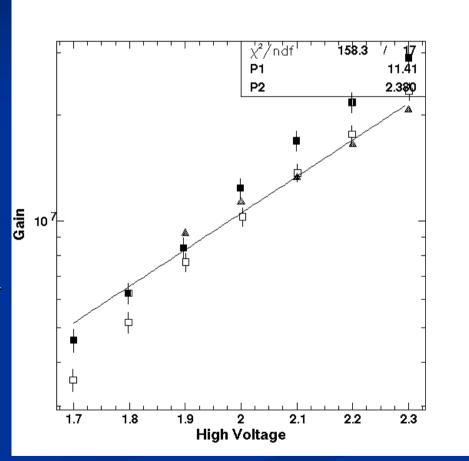

## Quantum Efficiency Testing

- Tests have been conducted to compare CUA and JLab experimental setups.
- Gain results may be compared to find out discrepancy between setups. (2 CUA setups and JLab shown here)
- We now have 2 PMTs from JLab (BLAST + HMS) to test, scan and compare, etc.