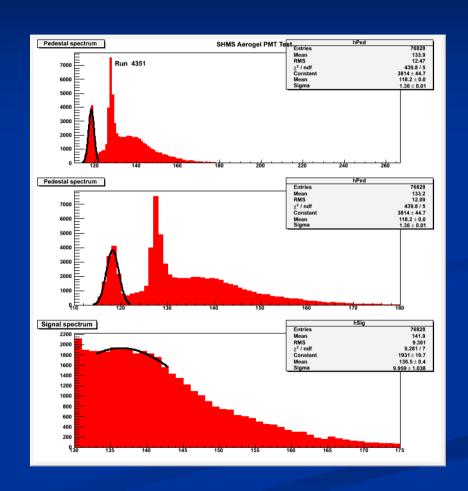

## JLab Testing

- Tested PMT #9561 at JLab to compare the two setups.
- Simplified setup, but received "noisy" peak in histogram.
- Still able to acquire data.